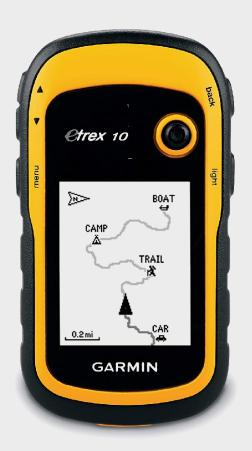

# **GPS eTrex10**

# **Overview**

- Rugged Handheld GPS with Enhanced Capabilities
- Worldwide basemap
- 2.2" monochrome display, easy to read in any light
- GPS and GLONASS satellites for faster positioning
- Paperless geocaching
- 25-hour battery life with 2 AA batterie

## **Physical characteristics**

| Physical dimensions       | 2.1" x 4.0" x 1.3" (5.4 x 10.3 x 3.3 cm)                   |
|---------------------------|------------------------------------------------------------|
| Display size              | 1.4" x 1.7" (3.6 x 4.3 cm); 2.2" diag (5.6 cm)             |
| Display resolution        | 128 x 160 pixels                                           |
| Display type              | Transflective, monochrome                                  |
| Weight                    | 5 oz (141.7 g) with batteries                              |
| Battery type              | 2 AA batteries (not included); NiMH or Lithium recommended |
| Battery life              | 25 hours                                                   |
| Water rating              | IPX7                                                       |
| High-sensitivity receiver | ✓                                                          |
| Interface                 | USB                                                        |
| Memory/history            | ×                                                          |